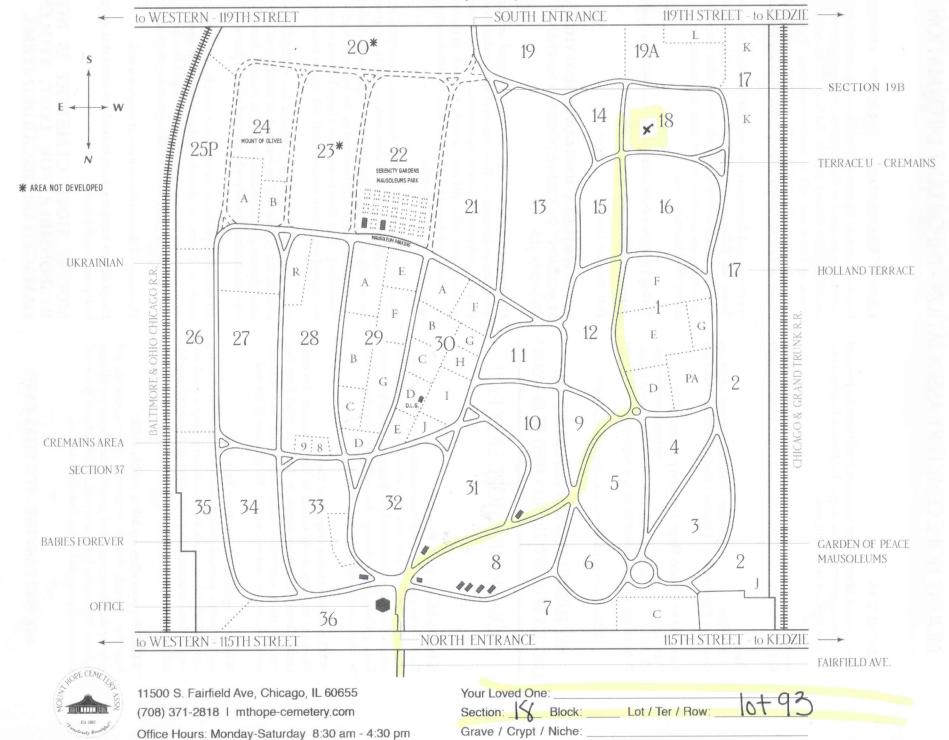

In 1911, Dick bought a family burial plot in Mount Hope Cemetery. See pages 5 and 6.

Dick bought land in Indiana to start a business. A house on this property meant that Hattie and Dick and their still-at-home children must have spent some of their time there.

Hattie and Dick are pictured in their later years on page 15 and were laid to rest in Mount Hope Cemetery shown on pages 16 and 17.